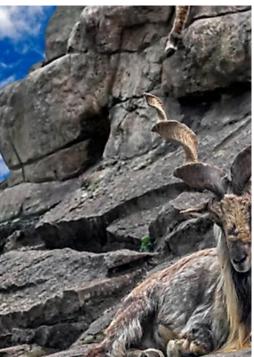

## WILDEXTREME

Get up close to the most impressive animals on Earth and prepare to be amazed

The most Wild Extreme environments on Earth are home to the most resilient life forms. Extremes of heat and cold are the elements these extraordinary creatures have adapted to, and survive in.

This is where we will meet the stars of our series. They have adapted to, and flourish in estremi ambienti. Nature can be brutal, it is in these extreme conditions that we find the ingenuity of the natural world.

The life forms that are Survivors in the Extreme. From the largest to the smallest mammals and reptiles. From the highest flying birds and insects to the creatures of the deep. From the inhabitants of burning barren deserts to those who survive bitter arctic extremes. From those who gather en mass to those who survive solo. From those who create great designs to those who keep moving.